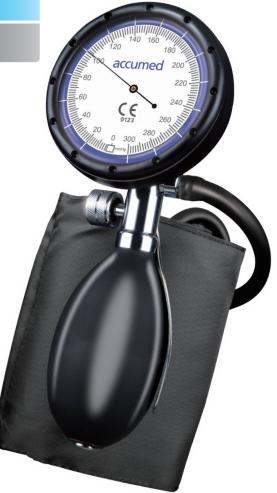

## **Palm Type Aneroid Sphygmomanometer**

Model: KJ-206C

Superior Performance and Quality

Single Hand Operation

Big Easy to Read Dial Face

Non-Stop Pin Reliable Manometer

**Latex Free** 

Rossmax Cuff with D-ring: Adult: 24 - 32cm (9.4" – 12.6") Other size cuffs available upon request

Latex Free C

2 Year Warrant

accumed Palm Type Aneroid Sphygmo- manometer provides medical proffess- ionals with all the control in the palm of a single hand.

This lightweight Sphygmomanometer features performance, efficiency, port-ability and many years of unequaled service.

Without the use of pin stop, the Sphygmo- manometer comes with high-contrast dial face thus offers easy to read display.

The lightweight housing and bezel are constructed of chrome-plated high-impact thermoplastic.