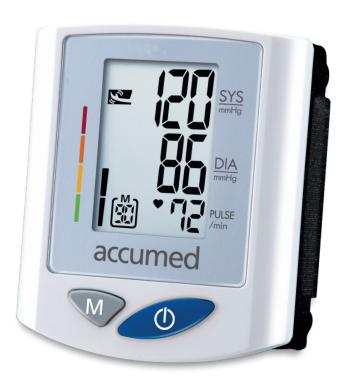

## **Automatic Wrist Blood Pressure Monitor**

Model: K150

Smart Sense Technology

Movement Detection

Hypertension Risk Indication

Irregular Heartbeat Detection (IHB)

- Smart sense technology
- Movement Detection
- Hypertension Risk Indication
- Irregular Heartbeat Detection (IHB)
- Average of last 3 readings
- One-touch automatic operation
- 90 memories
- Carrying case

## **Smart Sense Technology**

Smart Sense Technology utilizes an advanced air control system. The electronic deflation valve precisely controls the deflation rate and allows the monitor to detect and analyze pulse signals, adjusting cuff pressure during deflation. This significantly ensures more precise analysis, while reaching greater accuracy.