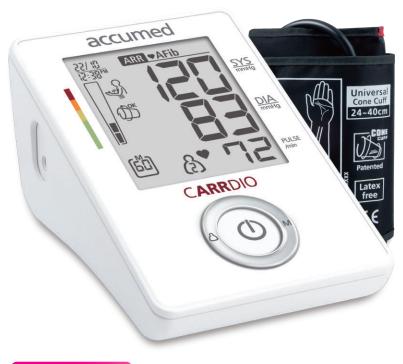

## "CARRDIO "Automatic Blood Pressure Monitor

Prevent the risk of cardio disease and stroke by early detection of atrial fibrillation and premature contraction.

Cardiac disorders need medical attention and thus early diagnosis is of paramount importance. The CARRDIO technology detects arrhythmia during regular blood pressure checks without any additional user skills, user interaction and measurement prolongation.

- Arrhythmia Detection (ARR)
- Atrial Fibrillation Detection (AFib)
- Premature Contraction Detection (PC)
- Cuff Detection
- Movement Detection
- Hypertension Risk Indication
- Average of last 3 readings
- 7 day AM/PM Averaging
- 120 Memories for 2-Users with Date and Time Indication
- Guest Mode
- Latex-Free Patented Universal Cone Cuff
- Large LCD Size : 69\*78 mm
- Adaptor Socket
- Zipper Bag

Movement Detection

Indication

7 Day AM/PM Averaging 120 memories for 2-users with date and time indication

Universal Cone Cuff

3 Year Warranty

This blood pressure monitor has passed the criteria of the European Society of Hypertension by achieving all requirements . This monitor further meets the AAMI accuracy standard requirements (AAMI/ANSI/ISO 81060-2)