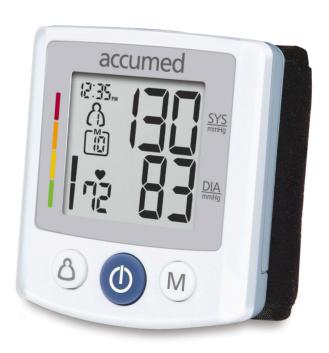

## **Automatic Wrist Blood Pressure Monitor**

Model: BR705

Smart Sense Technology

Movement Detection

Hypertension Risk Indication

**Guest Mode** 

Irregular Heartbeat
Detection (IHB)

- Movement detection
- Hypertension risk indication
- Guest mode
- Irregular heartbeat detection (IHB)
- 2 users up to 120 auto-memory with date/time stamp
- Average of last 3 readings
- 3 year warranty